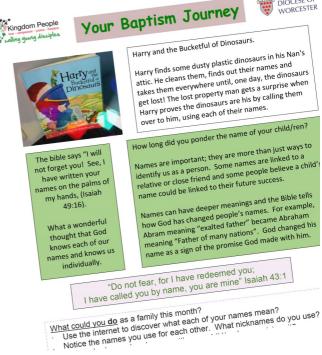

## **Your Baptism Journey**

## A resource for baptism families.

Be in touch with your baptism families in a way that helps their faith journey

Each month, families are sent a monthly email using a popular, secular story.

Each email explains how the book reflects something of God as well as including activities and prayers for the family to use.

Church members are also encouraged to pray for the families.



This resource could also be used as a take home sheet, a toddlers' resource or a book bag idea. Please let us know how you might or are using it.

If you want to be a part of this project please contact: | HLaird@cofe-worcester.org.uk



C OF ENGLAND DIOCESE OF